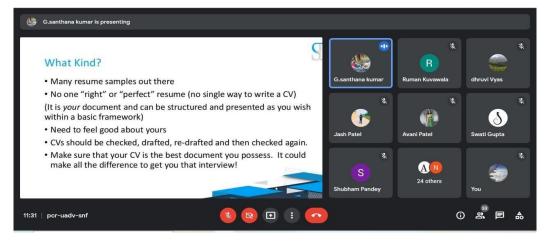

### "GUIDANCE FOR RESUME BUILDING"

On 22nd January 2022, ROFEL, Placement cell organized a one-day online session programme on 'GUIDANCE FOR RESUME BUILDING' on google meet platform. The programme envisaged to make the students aware about various career opportunities and trends in the pharmaceutical sector to enhance the employability skills of students. Training was given to students on various aspects like resume preparation, types of resumes, website tools for resume building and do's and dont's during resume preparation.