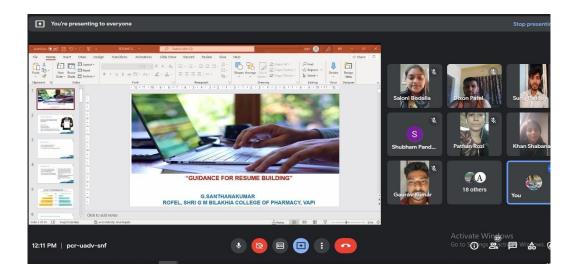

### "GUIDANCE FOR RESUME BUILDING"

On 22nd January 2022, ROFEL, Placement cell organized a one-day online session programme on 'GUIDANCE FOR RESUME BUILDING' on google meet platform. The programme envisaged to make the students aware about various career opportunities and trends in the pharmaceutical sector to enhance the employability skills of students. Training was given to students on various aspects like resume preparation, types of resumes, website tools for resume building and do's and dont's during resume preparation.